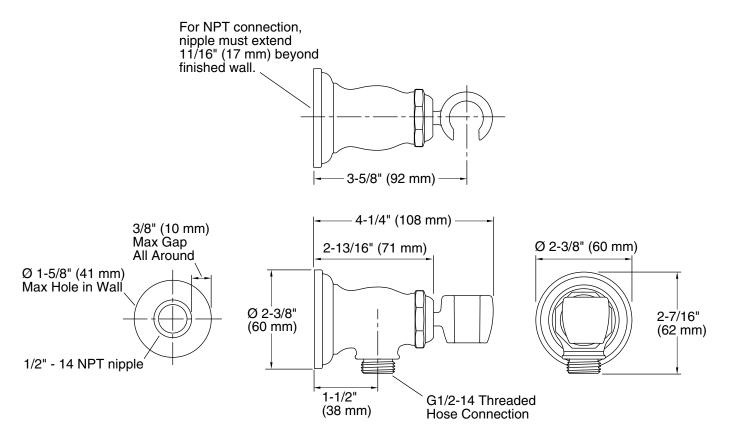

## **Technical Information**

All product dimensions are nominal.

Installation Type: Wall-mount Material: Metal

#### **Notes**

Install this product according to the installation guide.

Installs using a 1/2"-14 NPT nipple (not supplied).