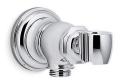

## **Features**

- Handshower holder pivots and rotates to position handshower at desired angle.
- For use with a handshower and hose (sold separately).
- Includes check valve for backflow prevention.
- Includes supply elbow. Integrated supply and holder reduces the number of components needed in the shower space, allowing for a cleaner look.
- Coordinates with other products in the Artifacts collection.

## Installation

Wall-mount.